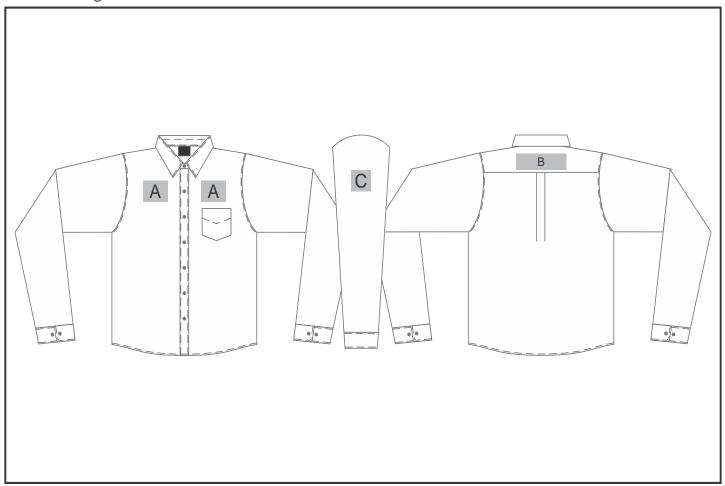

## **CW-AL-181-A**

Mens Long Sleeve Oxford Shirt

## Need to know:

Includes 1-Position Digital Transfer (setup fees apply)

- DTC Inclusive Parameters: Left/Right Chest or Back = 100mm x 100mm.

## **Branding Options:**

| Position | Branding Method (Branding Code)       | No. of Colours | Dimension              |
|----------|---------------------------------------|----------------|------------------------|
| А        | Digital Transfer Clothing A6 (DTC-A6) | Full Colour    | 80mm wide x 80mm high  |
| А        | Embroidery (EMB-A)                    | N/A            | 100mm wide x 80mm high |
| А        | Screen Print (SP)                     | 1 Colour       | 80mm wide x 80mm high  |
| А        | Silicone (STP-A)                      | N/A            | 30mm wide x 30mm high  |
| А        | Silicone (STP-B)                      | N/A            | 50mm wide x 50mm high  |
| А        | Silicone (STP-C)                      | N/A            | 80mm wide x 80mm high  |

| В | Digital Transfer Clothing A6 (DTC-A6) | Full Colour | 148mm wide x 60mm high |
|---|---------------------------------------|-------------|------------------------|
| В | Digital Transfer Clothing A5 (DTC-A5) | Full Colour | 200mm wide x 60mm high |

| В | Embroidery (EMB-A)                    | N/A         | 200mm wide x 60mm high |
|---|---------------------------------------|-------------|------------------------|
|   |                                       |             |                        |
| С | Digital Transfer Clothing A6 (DTC-A6) | Full Colour | 80mm wide x 80mm high  |
| С | Embroidery (EMB-A)                    | N/A         | 80mm wide x 60mm high  |
| С | Screen Print (SP)                     | 1 Colour    | 80mm wide x 80mm high  |
| С | Silicone (STP-A)                      | N/A         | 30mm wide x 30mm high  |
| С | Silicone (STP-B)                      | N/A         | 50mm wide x 50mm high  |
| С | Silicone (STP-C)                      | N/A         | 80mm wide x 80mm high  |